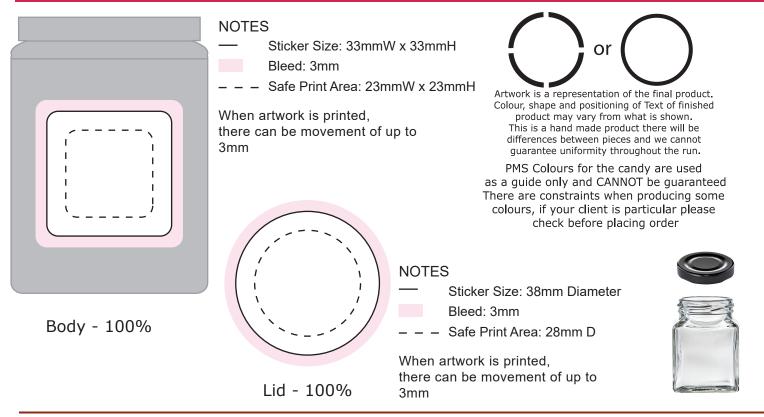

## ART APPROVAL

All colours used in this document are indicative only and they may vary across a variety of printing techniques and confectionery

| Product Code   | : CC022ESML                                                  |
|----------------|--------------------------------------------------------------|
| Description    | : Personalised Rock Candy in SMALL Square Jar 70g            |
| Order#         | :                                                            |
| Company Name   | :                                                            |
| Contact        | :                                                            |
| Text in rock   | : (CAPITALS ONLY 12-14 Letters Max)                          |
| Colour of Text | :                                                            |
| Colour of Skin | : *NOTE*PMS Colours used as a guide but CANNOT be guaranteed |
| Flavour        | :                                                            |
| Colour of Lid  | : Black                                                      |
| Sticker Size   | : 33mmW x 33mmH (Body) or 38mmD (Lid)                        |
| Print Colour   | Customer must provide PMS Colour print guide                 |
| Quantity       | :                                                            |
| Delivery Date  | :                                                            |